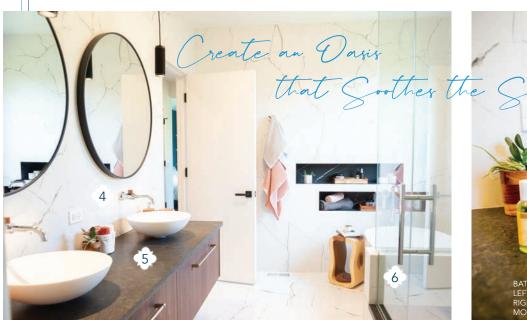

#### **Native Trails**

For 25 years Native Trails has remained consistent–committed to only make and sell products that have a positive influence on our world, both socially and environmentally.

#### **Concrete Sink**

NativeStone®-40 percent lighter, much stronger, and more sustainable than traditional concrete sinks.

## Solace Mirror & Shelf in Midnight Oak

- Transitional style circular mirror with non-beveled glass
- FSC® certified Oak shelf with Low VOC finish

nativetrailshome.com

#### **Brizo Litze Faucet**

• Brilliance Luxe Gold with knurled handles

#### **Superb Surfaces**

• Quartz Countertop in Diresco Belgium Blue