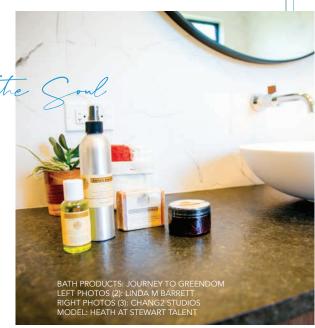

Give yourself a healing boost before you sleep. Consider a relaxing bath to calm your mind, lift your spirit and promote your body's natural ability to detox for a healthier you.

**Epsom Salt Detox Bath** courtesy of Branch Basics

Add 2 cups of Epsom salt plus 2 cups baking soda (which helps the body absorb magnesium while neutralizing chlorine) to a warm bath and soak for 20 minutes.