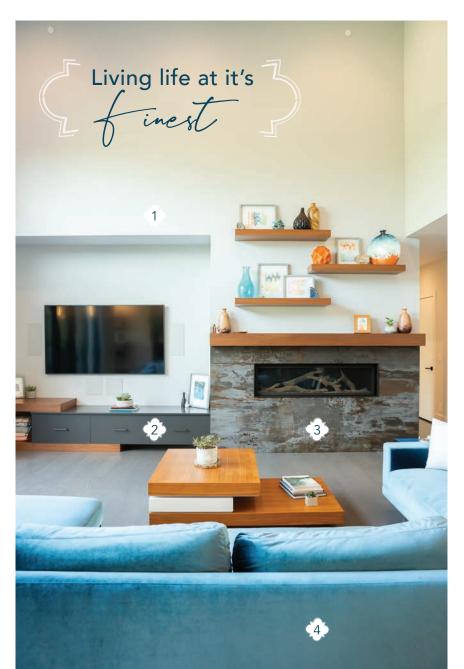

### **AFM Safecoat**

Zero VOC Paint in Lazy Gray

the green design center. com

2 Crystal Cabinet Works

TV Console, Fireplace, Mantel and Shelves Fireplace Xtrordinair

6015 Linear Fireplace with Deluxe Features hearthandhomeusa.com

## **Rove Concepts**

Dresden Modular Sectional in Solstice

Healthy Indoor Air Quality begins by reducing your exposure to volatile organic compounds, or VOCs which are gases emitted into the air from everyday products such as household cleaners, furniture and building products. A common example is the smell of freshly applied paint. Inhaling these chemicals can be harmful to your health so it's important to use products that are low in VOCs. AFM Safecoat, Romabio and ECOS are non-toxic paints that do not contain VOCs or biocides.

The Cabinets throughout the house are GREENGUARD Gold Certified for better indoor air quality helping to reduce indoor air pollution and the risk of chemical exposure.

The Fireplace Surround by Dekton in Trilium is beautiful, ultra durable, heat and stain resistant—no sealer required. Cosentino is known for its global commitment to sustainable transparency and the Circular Economy. Fabrication by Superb Surfaces.

This artisan crafted modular sectional features kiln-dried hardwood, 100% recyclable stainless steel legs, and premium pure goose feather fill. All materials are sourced based on the highest level of sustainability.