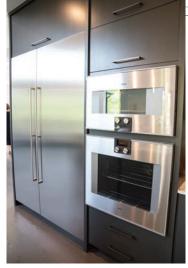

#### Gaggenau

Pioneering innovation and design to revolutionize home appliances since 1963.

# 400 Series Refrigerator and Freezer

- Stainless steel interior with glass shelves-reduces use of plastic
- Push to open option

#### 400 Series Combi Steam Oven

- Energy efficient, high-performance restaurant-grade cooking technology
- Multi-functional steam oven retains the nutrients in food and cooks it more evenly
- Handleless automatic door opens hinge left or right