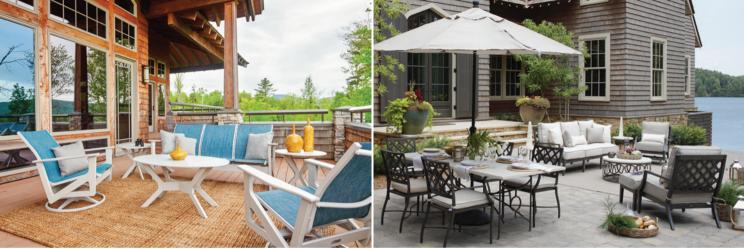

## HUNZINGER WILLIAMS, INC. stationary and retractable awnings

Retractable awnings are the perfect addition to any outdoor living space. Whether you are looking to create a comfortable outdoor living area for entertaining guests or simply want to enjoy your backyard more, a retractable awning is the perfect solution.

One of the biggest benefits of retractable awnings is their versatility. They can be easily extended to provide shade and protection from the sun, and then retracted when not needed, allowing you to enjoy the natural light. This makes them ideal for any season, whether you're trying to stay cool in the summer, or protect yourself from the sun's harmful rays.

Another great feature of retractable awnings is the wide variety of styles and colors available. From traditional to modern designs, there is an awning to suit any aesthetic. Plus, with the option of manual or motorized operation, you can easily control the awning from the comfort of your outdoor living space.

Retractable awnings are also an environmentally friendly option. They reduce the amount of energy needed to cool your home by blocking the sun's rays, and they also reduce the amount of UV rays that reach your outdoor living space.

In conclusion, retractable awnings are a versatile and stylish addition to any high-end outdoor living space. They provide shade, protection, and versatility, while also being an environmentally friendly option. Upgrade your outdoor living area with a retractable awning and enjoy the benefits all year round.