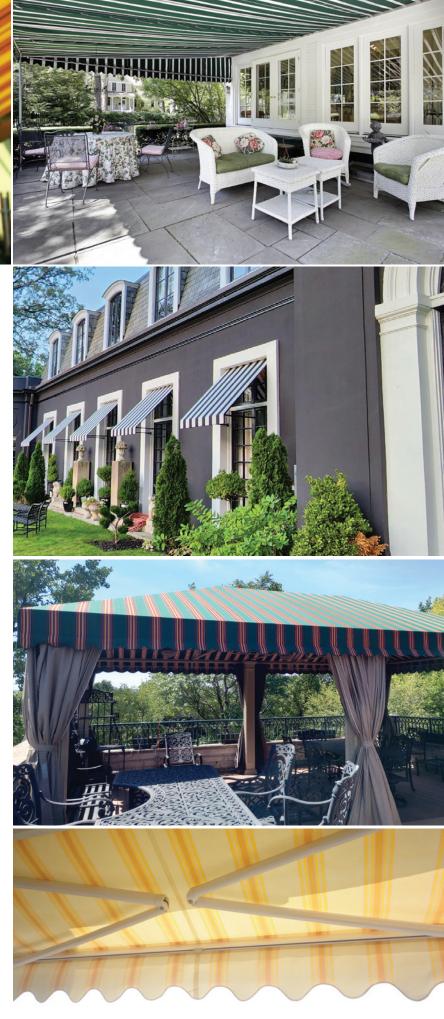

## HUNZINGER WILLIAMS, INC. stationary and retractable awnings

Retractable awnings are the perfect addition to any outdoor living space. Whether you are looking to create a comfortable outdoor living area for entertaining guests or simply want to enjoy your backyard more, a retractable awning is the perfect solution.

One of the biggest benefits of retractable awnings is their versatility. They can be easily extended to provide shade and protection from the sun, and then retracted when not needed, allowing you to enjoy the natural light. This makes them ideal for any season, whether you're trying to stay cool in the summer, or protect yourself from the sun's harmful rays.

Another great feature of retractable awnings is the wide variety of styles and colors available. From traditional to modern designs, there is an awning to suit any aesthetic. Plus, with the option of manual or motorized operation, you can easily control the awning from the comfort of your outdoor living space.

Retractable awnings are also an environmentally friendly option. They reduce the amount of energy needed to cool your home by blocking the sun's rays, and they also reduce the amount of UV rays that reach your outdoor living space.

In conclusion, retractable awnings are a versatile and stylish addition to any high-end outdoor living space. They provide shade, protection, and versatility, while also being an environmentally friendly option. Upgrade your outdoor living area with a retractable awning and enjoy the benefits all year round.