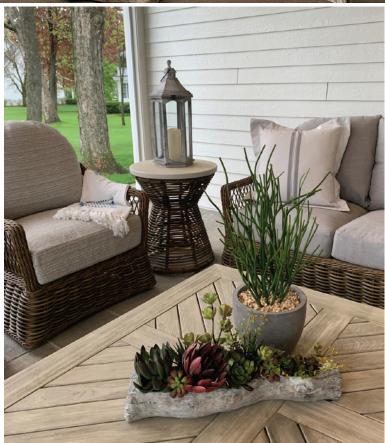

Kelly and her team are known for uniquely personal designs that reflect their client lifestyles.

As our desire to connect with nature continues to trend, creating seamless indoor-outdoor living spaces and four-seasons rooms is high on the must-have list for homeowners nationwide. Earthy, natural elements lend an organic feel that immediately connects to the great outdoors, and materials such as teakwood, limestone, wicker, and other rustic stone create pleasing textural contrast with a timeless appeal. So whether you enjoy the lake life or city dwelling, our firm can help you create a blissful al fresco space that your family and friends will enjoy for years to come.