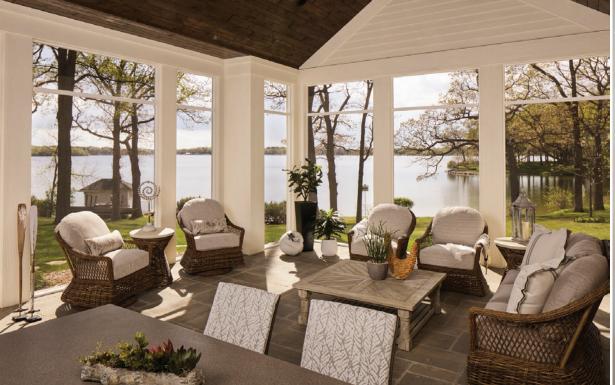

Kelly and her team are known for uniquely personal designs that reflect their client lifestyles.

As our desire to connect with nature continues to trend, creating seamless indoor-outdoor living spaces and four-seasons rooms is high on the must-have list for homeowners nationwide. Earthy, natural elements lend an organic feel that immediately connects to the great outdoors, and materials such as teakwood, limestone, wicker, and other rustic stone create pleasing textural contrast with a timeless appeal. So whether you enjoy the lake life or city dwelling, our firm can help you create a blissful al fresco space that your family and friends will enjoy for years to come.